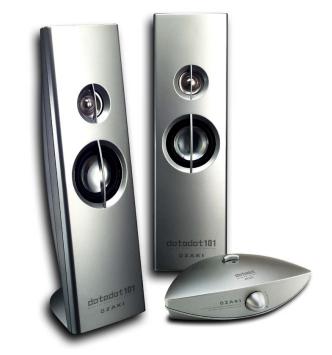

D М

Satellite Speakers

2

Enjoyable, Convenient, Healthy Computer Lifer 🕑 Ö Z A K I

### External independent sound control box

-You can easily control the volume and sound effect in front of the PC.

# **Consolidated plastic**

-Combining the artistic style and consolidated vibrant plastic, you can have both sound quality and design.

### Specially designed for LCD monitor

-Simple and stylish satellite speakers are the best companions for LCD monitors.